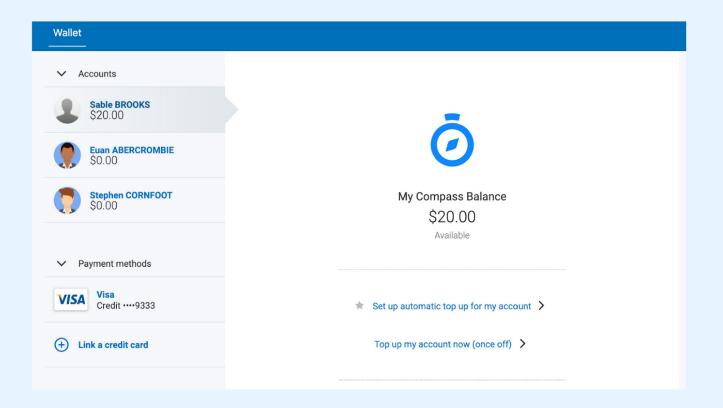

#### **Compass Wallet\***

The Wallet combines your Compass Account and the Accounts of any linked family members (for parents), and your linked credit cards in one central, secure location. These can be all used to pay for different school services inside Compass.

To access your Wallet information, select the 'Wallet' within the Tools menu (cog icon). You will see your Compass Balance and the balances of each of your children at the school.

| To top up your Compass Balance, you will need to first<br>link a credit card. Then click your name and choose<br>one of the two top-up options. | <ul> <li>★ Set up automatic top up for my account </li> <li>Top up my account now (once off) </li> </ul> |
|-------------------------------------------------------------------------------------------------------------------------------------------------|----------------------------------------------------------------------------------------------------------|
| When placing canteen orders on behalf of your<br>children, you will be using your own Compass Balance.                                          | Visa Credit9333 V<br>Select an amount                                                                    |
| Students can be given a Compass Balance if your                                                                                                 | \$10 \$20 \$40                                                                                           |