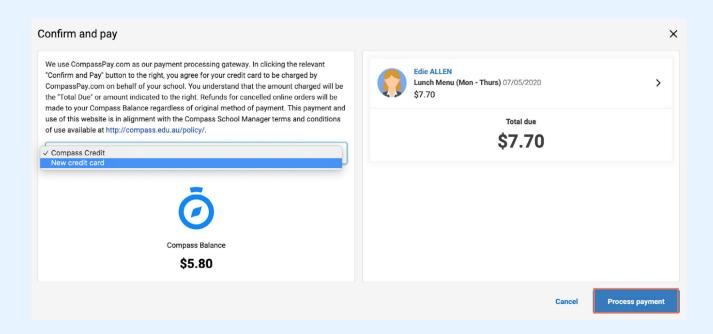

#### How to place a canteen order - continued

When you have finished generating orders, you then need to click 'Confirm and Pay' to proceed.

| Image: Select the person this order is intended for.     Image: Michelle ALLEN ALLON14     Image: CAROOSO     Image: Next     Image: Orders ready for purchase     Image: Order ready for purchase     Image: Order ready for purchase     Image: Order ready for purchase        Image: Order ready for purchase | Order for Edie ALLEN has been added to your cart<br>1 x Cup of Noodles - \$3.70<br>2 x Carrot Sticks - \$4.00 (\$2.00 each)<br>Order total: \$7.70 |         |  |      | ×                          |
|----------------------------------------------------------------------------------------------------------------------------------------------------------------------------------------------------------------------------------------------------------------------------------------------------------------------------------------------------------------------------------------------------------------------------------------------------------------------------------------------------------------------------------------------------------------------------------------------------------------------------------------------------------------------------------------------------------------------------------------------------------------------------------------------------------------------------------------------------------------------------------------------------------------------------------------------------------------------------------------------------------------------------------------------------------------------------------------------------------------------------|----------------------------------------------------------------------------------------------------------------------------------------------------|---------|--|------|----------------------------|
| Please select the person this order is intended for.<br>Michelle ALLEN<br>ALLOO14<br>Next<br>Edia ALLEN<br>CAROOSO<br>Next<br>Edia ALLEN<br>CAROOSO<br>Next<br>Edia ALLEN<br>CAROOSO<br>Next<br>Edia ALLEN<br>Confirm and pay                                                                                                                                                                                                                                                                                                                                                                                                                                                                                                                                                                                                                                                                                                                                                                                                                                                                                              |                                                                                                                                                    |         |  |      | Orders ready for purchase  |
| ALL0014 CAR0050 Total due \$7.70                                                                                                                                                                                                                                                                                                                                                                                                                                                                                                                                                                                                                                                                                                                                                                                                                                                                                                                                                                                                                                                                                           |                                                                                                                                                    | ed for. |  |      | Lunch Menu (Mon - Thurs) > |
| Confirm and pay                                                                                                                                                                                                                                                                                                                                                                                                                                                                                                                                                                                                                                                                                                                                                                                                                                                                                                                                                                                                                                                                                                            | Michelle ALLEN O CAROD50 O                                                                                                                         |         |  |      |                            |
|                                                                                                                                                                                                                                                                                                                                                                                                                                                                                                                                                                                                                                                                                                                                                                                                                                                                                                                                                                                                                                                                                                                            |                                                                                                                                                    |         |  | Next | Confirm and pay            |
| 2 Select sitting                                                                                                                                                                                                                                                                                                                                                                                                                                                                                                                                                                                                                                                                                                                                                                                                                                                                                                                                                                                                                                                                                                           | 2 Select sitting                                                                                                                                   |         |  |      |                            |
| 3 Add items                                                                                                                                                                                                                                                                                                                                                                                                                                                                                                                                                                                                                                                                                                                                                                                                                                                                                                                                                                                                                                                                                                                | 3 Add items                                                                                                                                        |         |  |      |                            |
| Review order                                                                                                                                                                                                                                                                                                                                                                                                                                                                                                                                                                                                                                                                                                                                                                                                                                                                                                                                                                                                                                                                                                               | 4 Review order                                                                                                                                     |         |  |      |                            |

Select your preferred payment method and process the payment to finalise the canteen order.