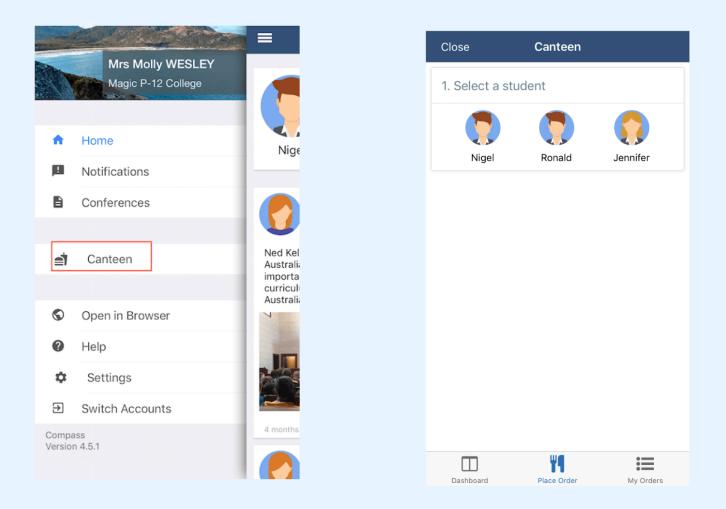

## How to place a canteen order via the App

To place an order using the app, click the menu (three stripes icon) and click **'Canteen'**. You will be taken to the Canteen Dashboard where you can see any upcoming orders. The Canteen screen has three tabs, Dashboard, Place Order and My Orders. You can click the tab headers to go to it or swipe across to move between tabs.

If you swipe to the '**Place Order**' screen you will be able to select the applicable child and create an order. You can continue to add orders to your cart for each child, or multiple orders on different days and then proceed to pay.