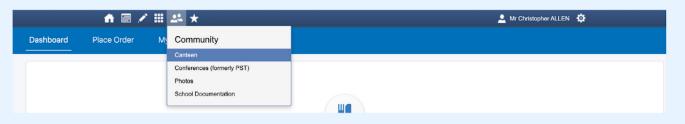

### How to place a canteen order

To place a canteen order on behalf of your child (or children) when in the portal, go to the Community menu and select **'Canteen'**. This will take you to their Canteen dashboard.